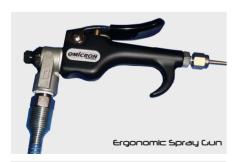

## What's in **Helije+** set?

- A Helijet spray gun, with built-in adjustable flow-rate and flexible coiled tubing.
- A composite bottle, 0.8 liter capacity, maximum pressure 210 bars. Equipped with high pressure gauge and rupture disk overpressure protection.
- A coated aluminium alloy protective frame, with handle and gun storage compartment.
- A double-stage pressure regulator
- An adjustable shoulder strap
- A refill assembly, with built-in relief valve and DIN6/ Afnor C compatible fitting.