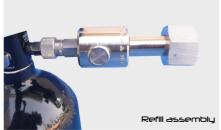

**Cleanliness...**No need to take contaminated cylinders into clean environment!

Economic... One standard cylinder to refill all your Heli d+

You save money on leasing or purchasing numerous cylinders. A refill assembly with built-in relief valve and high-pressure quick-connect fitting does this for you!

## What's in **Helije+** set?

- A Helijet spray gun, with built-in adjustable flow-rate and flexible coiled tubing.
- A composite bottle, 0.8 liter capacity, maximum pressure 210 bars. Equipped with high pressure gauge and rupture disk overpressure protection.
- A coated aluminium alloy protective frame, with handle and gun storage compartment.
- A double-stage pressure regulator
- An adjustable shoulder strap
- A refill assembly, with built-in relief valve and DIN6/ Afnor C compatible fitting.