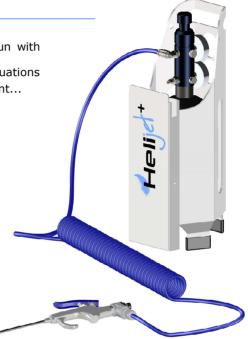

## Portable Helium Spray Set

Heli + set : total leak testing versatility !

The **Helije** is an evolution of our *Helijet* ergonomic spray gun with built-in adjustable flow rate. It now offers a total portability, in situations where transporting a heavy and bulky helium cylinder is a constraint...

**Lightness...**featherweight, the set is less than 2 kilograms and easily carried on the shoulder.

Autonomy...pressurized to 200bar, this gives 160 liters of helium (at atmospheric pressure), ensuring more than 20 hours of normal leak testing .

## What's in **Helije+** set?

- A Helijet spray gun, with built-in adjustable flow-rate and flexible coiled tubing.
- A composite bottle, 0.8 liter capacity, maximum pressure 210 bars. Equipped with high pressure gauge and rupture disk overpressure protection.
- A coated aluminium alloy protective frame, with handle and gun storage compartment.
- A double-stage pressure regulator
- An adjustable shoulder strap
- A refill assembly, with built-in relief valve and DIN6/ Afnor C compatible fitting.